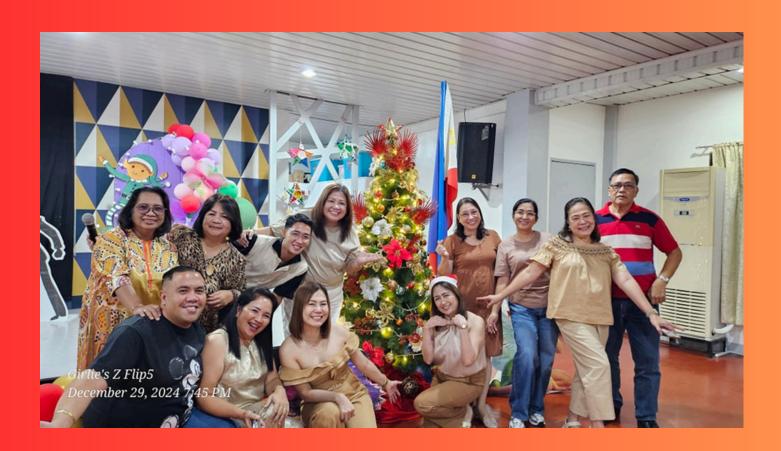

Rotary Club of Midtown Butuan Year-End Celebration: A Night of Gratitude, Unity, and Joy December 29, 2024

The Rotary Club of Midtown Butuan (RCMB) closed the year with a memorable 10th Club Meeting, Election of Club Officers, and Christmas Party, marking a night of reflection, celebration, and camaraderie.

The event served as a moment to express gratitude for the dedication and hard work of all RCMB members, whose unwavering commitment has fueled the club's impactful service throughout the year. It was also a time for fellowship, laughter, and sharing the spirit of Christmas, embracing the values of love, kindness, and unity that define the Rotary movement.

One of the evening's highlights was the election of club officers, ensuring strong leadership to continue RCMB's legacy of service. Congratulations to our newly elected officers! May your leadership bring even greater success in the coming year.