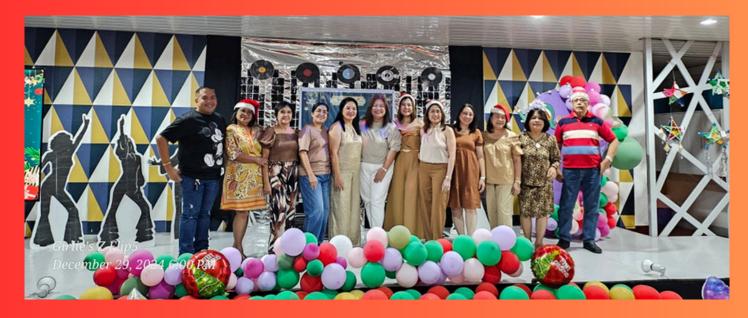

Rotary Club of Midtown Butuan Year-End Celebration: A Night of Gratitude, Unity, and Joy December 29, 2024

The Rotary Club of Midtown Butuan (RCMB) closed the year with a memorable 10th Club Meeting, Election of Club Officers, and Christmas Party, marking a night of reflection, celebration, and camaraderie.

As we step into another year of service and commitment, may the spirit of Rotary continue to inspire us all. Here's to another year of making a difference!