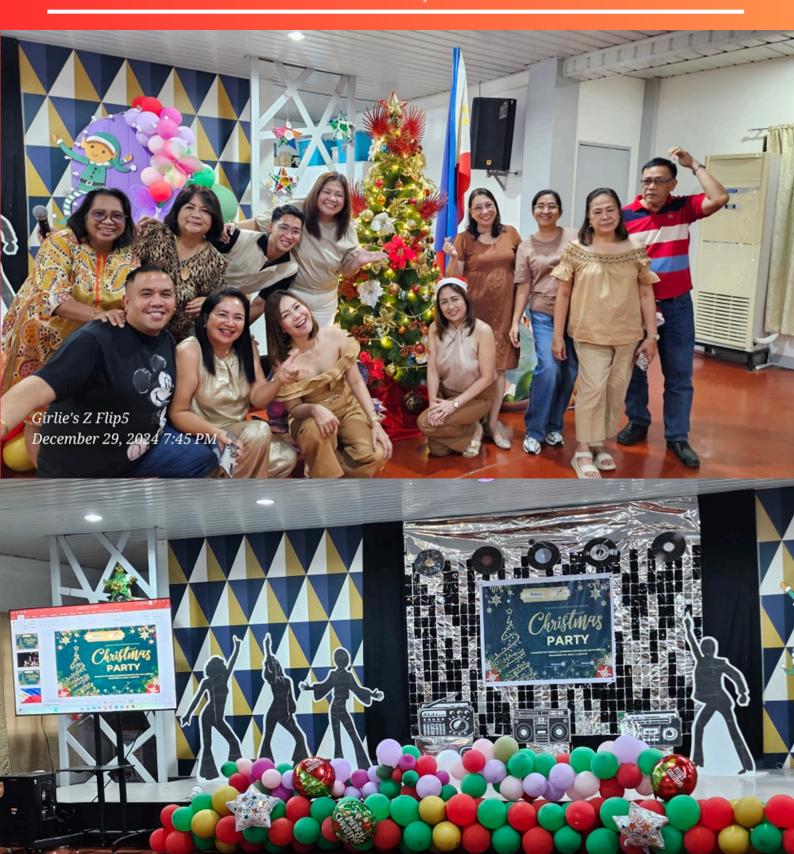

Rotary Club of Midtown Butuan Year-End Celebration: A Night of Gratitude, Unity, and Joy December 29, 2024

The Rotary Club of Midtown Butuan (RCMB) closed the year with a memorable 10th Club Meeting, Election of Club Officers, and Christmas Party, marking a night of reflection, celebration, and camaraderie.

The event served as a moment to express gratitude for the dedication and hard work of all RCMB members, whose unwavering commitment has fueled the club's impactful service throughout the year. It was also a time for fellowship, laughter, and sharing the spirit of Christmas, embracing the values of love, kindness, and unity that define the Rotary movement.

One of the evening's highlights was the election of club officers, ensuring strong leadership to continue RCMB's legacy of service. Congratulations to our newly elected officers! May your leadership bring even greater success in the coming year.